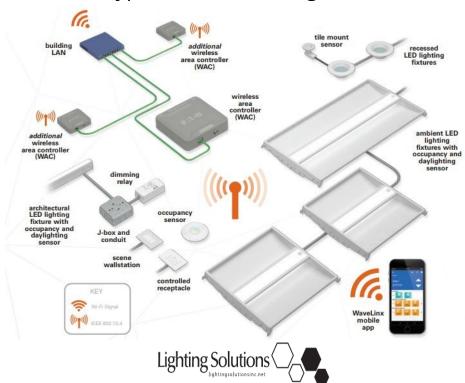

## WaveLinx



## Cost-Effective, Simple Code Compliance, Wirelessly

- Area controller communicates wirelessly to lighting load and input devices. Controllers can be networked or standalone, independent of building LAN.
- Uses only a few components, simplifying the design and installation process. Use fixtures with integral sensors for more flexibility.
- System can be reconfigured and expanded at any time through the Wavelinx mobile app or Lighting Xpert Software.
- Automatically commissions to the most stringent energy codes.
- Ideal for retrofits and new construction in offices, schools, restaurants, retail, and warehouses.

## Typical One-Line Diagram: